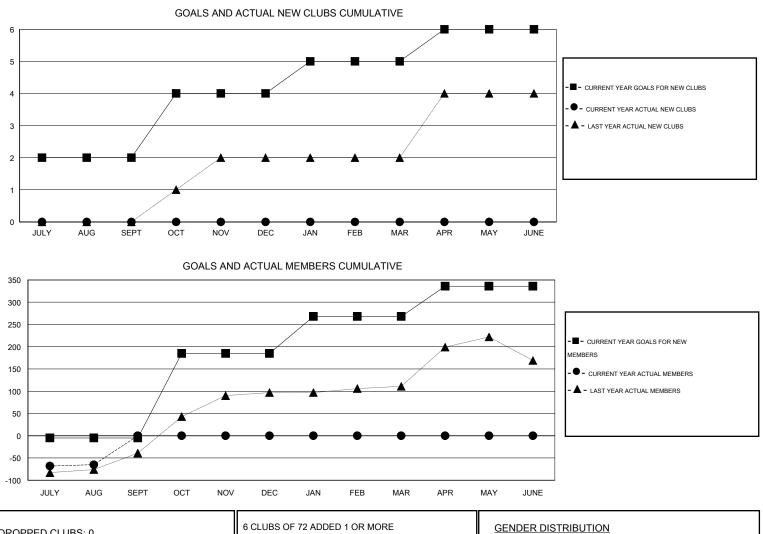

## District 317 C

Results as of: 8/31/2015

| GMT:                  | GMT: Mahesh Pasqual |                  |           | LOCATIO          | NDIA NDIA        |                       |                    |                                     |                    | GMT CA 6         |  |
|-----------------------|---------------------|------------------|-----------|------------------|------------------|-----------------------|--------------------|-------------------------------------|--------------------|------------------|--|
| Clubs                 |                     |                  |           |                  |                  | Members               |                    |                                     |                    |                  |  |
| RESULTS FOR 2015-2016 |                     |                  |           |                  |                  | RESULTS FOR 2015-2016 |                    |                                     |                    |                  |  |
| QUARTER               | R                   | NEW CLUB<br>GOAL | NEW CLUBS | DROPPED<br>CLUBS | NET<br>GAIN/LOSS | QUARTER               | NEW MEMBER<br>GOAL | CHARTER AND<br>NEW MEMBERS<br>ADDED | DROPPED<br>MEMBERS | NET<br>GAIN/LOSS |  |
| JULY/AUG              | SEPT                | 2                | 0         | 0                | 0                | JULY/AUG/SEPT         | -5                 | 33                                  | 98                 | -65              |  |
| OCT/NOV/              | DEC                 | 2                | 0         | 0                | 0                | OCT/NOV/DEC           | 190                | 0                                   | 0                  | 0                |  |
| JAN/FEB/N             | /IAR                | 1                | 0         | 0                | 0                | JAN/FEB/MAR           | 83                 | 0                                   | 0                  | 0                |  |
| APR/MAY/              | JUNE                | 1                | 0         | 0                | 0                | APR/MAY/JUNE          | 68                 | 0                                   | 0                  | 0                |  |

| DROPPED CLUBS: 0 |    | 6 CLUBS OF 72 ADDED 1 OR MORE | GENDER DISTRIBUTION |                |     |
|------------------|----|-------------------------------|---------------------|----------------|-----|
|                  |    | NEW MEMBERS                   | MALE                | 1,956 (90.01%) |     |
| DROPPED MEMBERS  |    |                               | FEMALE              | 217 (9.99%)    |     |
|                  |    |                               |                     |                |     |
| DECEASED         | 4  | CLICK HERE FOR HEALTH         |                     |                | 444 |
| CLUB CANCELLED   | 0  | ASSESSMENT DATA               | FAMILY UNIT MEMBERS |                |     |
| OTHER            |    |                               | HEAD OF HOUSEHOLD   | 204            |     |
| TOTAL            | 98 |                               | NON-HEAD OF HOUSEHO | 240            |     |
|                  |    |                               |                     |                |     |